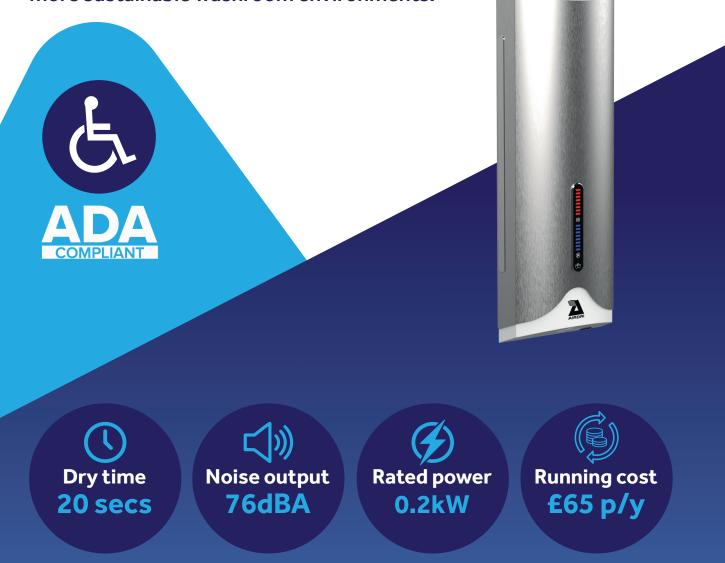

## AIRDRI PureDRI

In-built sanitising technology

1111111111

Colour options Brushed stainless steel / white

CO<sub>2</sub>Kg per use 0.25g

| Dimensions             | 270x820x100mm                                                                           |
|------------------------|-----------------------------------------------------------------------------------------|
| Weight                 | 9.2kg                                                                                   |
| Electrical supply      | 110VAC - 240VAC 50/60Hz                                                                 |
| Current consumption    | 1.7A @ 115VAC / 0.9A @ 230VAC                                                           |
| Power consumption      | 0.2kW (220W)                                                                            |
| Drying speed           | 20 seconds                                                                              |
| Control system         | Room sanitising: Continuous. Hand drying & sanitising:<br>Automatic, infrared, no touch |
| Aperture type          | Concentrated jet                                                                        |
| Air velocity           | 50m/s / 112mph (100mm vertically under outlet)                                          |
| Air outlet temperature | 30°C at 20°C ambient                                                                    |
| Noise level            | 76dBA at 1 meter (3ft) from dryer                                                       |
| Cover options          | Brushed stainless steel                                                                 |
| Colour options         |                                                                                         |

**Running cost:** Based on 200 washes per day, 365 days per year. The 2024 average commercial electricity cost is 20 pence per kilowatt hour 01865 882330 sales@airdri.com airdri.com