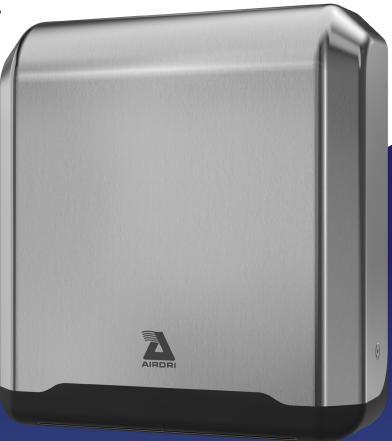

## PowerDRI Hand Dryer

Compact but powerful, the PowerDRI is an ultra energy efficient blade hand dryer with a 10 second dry time.

+1 (847) 350-0655 sales@airdri.com airdri.com

| Dimensions             | W 11 <sup>3</sup> / <sub>4</sub> " x H 12 <sup>43</sup> / <sub>64</sub> " x D 3 <sup>57</sup> / <sub>64</sub> " |
|------------------------|-----------------------------------------------------------------------------------------------------------------|
| Weight                 | 11.5lbs                                                                                                         |
| Electrical supply      | 110VAC - 240VAC 50/60Hz                                                                                         |
| Current consumption    | <7amp @ 115V / <3.5 amp @ 230V                                                                                  |
| Nominal output         | 0.8kW (800W)                                                                                                    |
| Drying speed           | 10 seconds                                                                                                      |
| Control system         | Automatic, infra red, no-touch                                                                                  |
| Aperture type          | Blade                                                                                                           |
| Air velocity           | 67m/s / 150mph (airspeed at outlet)                                                                             |
| Air outlet temperature | 97°F @ 68°F ambient                                                                                             |
| Noise level            | 75dBA at 1 meter (3ft) from dryer                                                                               |
| IP rating              | IP24                                                                                                            |
| HEPA filter            | Yes                                                                                                             |
| Cover options          | Brushed stainless steel or powercoated stainless steel                                                          |
| Color options          | Silver Black White                                                                                              |