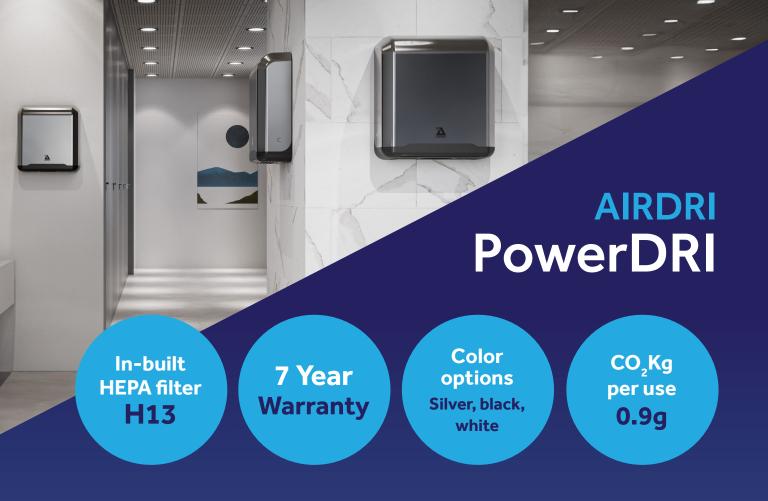

## PowerDRI Hand Dryer

Compact but powerful, the PowerDRI is an ultra energy efficient blade hand dryer with a 10 second dry time.

+1 (847) 350-0655 sales@airdri.com airdri.com

| Dimensions             | W 11 <sup>3</sup> / <sub>4</sub> " x H 12 <sup>43</sup> / <sub>64</sub> " x D 3 <sup>57</sup> / <sub>64</sub> " |
|------------------------|-----------------------------------------------------------------------------------------------------------------|
| Weight                 | 11.5lbs                                                                                                         |
| Electrical supply      | 110VAC - 240VAC 50/60Hz                                                                                         |
| Current consumption    | <7amp @ 115V / <3.5 amp @ 230V                                                                                  |
| Nominal output         | 0.8kW (800W)                                                                                                    |
| Drying speed           | 10 seconds                                                                                                      |
| Control system         | Automatic, infra red, no-touch                                                                                  |
| Aperture type          | Blade                                                                                                           |
| Air velocity           | 67m/s / 150mph (airspeed at outlet)                                                                             |
| Air outlet temperature | 97°F @ 68°F ambient                                                                                             |
| Noise level            | 75dBA at 1 meter (3ft) from dryer                                                                               |
| IP rating              | IP24                                                                                                            |
| HEPA filter            | Yes                                                                                                             |
| Cover options          | Brushed stainless steel or powercoated stainless steel                                                          |
| Color options          | Silver Black White                                                                                              |