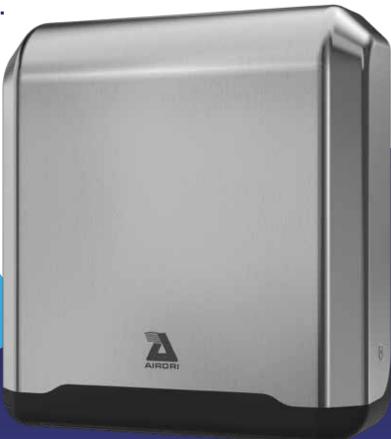

## PowerDRI Hand Dryer

Compact but powerful, the PowerDRI is an ultra energy efficient blade hand dryer with a 10 second dry time.

01865 882330 sales@airdri.com airdri.com

| Dimensions             | 322x298x100mm                                          |
|------------------------|--------------------------------------------------------|
| Weight                 | 5.3kg                                                  |
| Electrical supply      | 110VAC - 240VAC 50/60Hz                                |
| Current consumption    | <7A @ 115VAC / <3.5A @ 230VAC                          |
| Power consumption      | 0.8kW (800W)                                           |
| Drying speed           | 10 seconds                                             |
| Control system         | Automatic, infrared, no-touch                          |
| Aperture type          | Blade                                                  |
| Air velocity           | 67m/s / 150mph (airspeed at outlet)                    |
| Air outlet temperature | 36°C at 20°C ambient                                   |
| Noise level            | 75dBA at 1 meter (3ft) from dryer                      |
| Cover options          | Brushed stainless steel or Powercoated stainless steel |
| Colour options         | Silver Black White                                     |