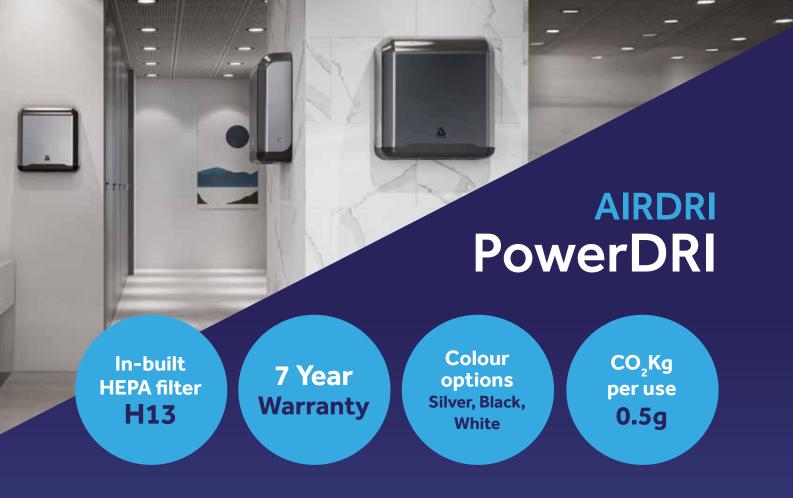

## PowerDRI Hand Dryer

Compact but powerful, the PowerDRI is an ultra energy efficient blade hand dryer with a 10 second dry time.

01865 882330 sales@airdri.com airdri.com

| Dimensions             | 322x298x100mm                                          |
|------------------------|--------------------------------------------------------|
| Weight                 | 5.3kg                                                  |
| Electrical supply      | 110VAC - 240VAC 50/60Hz                                |
| Current consumption    | <7A @ 115VAC / <3.5A @ 230VAC                          |
| Power consumption      | 0.8kW (800W)                                           |
| Drying speed           | 10 seconds                                             |
| Control system         | Automatic, infrared, no-touch                          |
| Aperture type          | Blade                                                  |
| Air velocity           | 67m/s / 150mph (airspeed at outlet)                    |
| Air outlet temperature | 36°C at 20°C ambient                                   |
| Noise level            | 75dBA at 1 meter (3ft) from dryer                      |
| Cover options          | Brushed stainless steel or Powercoated stainless steel |
| Colour options         | Silver Black White                                     |